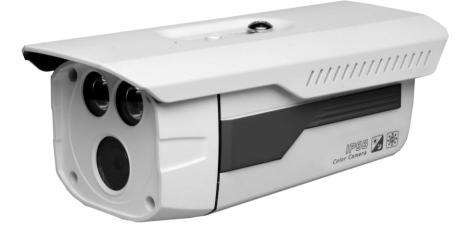

### DH-HAC-HFW2100D

1.3Megapixel 720P Water-Proof IR HDCVI Camera

#### **Features**

- 1/3" 1.3MegapixelCMOS
- 25/30/50/60fps@720P
- High speed, long distance real-time transmission
- HDand standard definition switch
- OSD Menu, control over coaxial cable
- Day/Night(ICR), AWB, AGC, BLC, 3D-DNR,
- 8mm fixed lens (3.6mm, 6mm, 12mm, 16mmoptional)
- Max. IR LEDs length50m, Smart IR
- IP66, DC12V