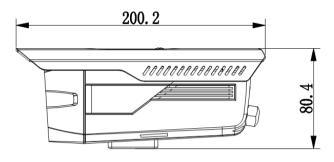

### **Dimensions (mm)**

# **PRODUCT SPECIFICATIONS**

| Electronic Shutter Speed | 4/25s ~ 1 /45,000s                                                                                           | 4/30~ 1/54,000s  |  |  |
|--------------------------|--------------------------------------------------------------------------------------------------------------|------------------|--|--|
| Video Frame Rate         | 1280x720@25 fps;                                                                                             | 1280x720@30 fps; |  |  |
|                          | 1280x720@50 fps;                                                                                             | 1280x720@60 fps; |  |  |
| Synchronization          | Internal                                                                                                     |                  |  |  |
| Min. Illumination        | 0.01Lux@F1.2(0Lux IR LED on)                                                                                 |                  |  |  |
| Video Option             | 1-channel BNC HDCVI high<br>definition video output/CVBS<br>standard definition video output<br>(Can Switch) |                  |  |  |
| Camera Features          |                                                                                                              |                  |  |  |
| Max. IR LEDs Length      | 50m, Smart IR                                                                                                |                  |  |  |
| Day/Night                | Auto(ICR) / Color / B/W                                                                                      |                  |  |  |
| Noise Reduction          | 2D / 3D                                                                                                      |                  |  |  |
| OSD Menu                 | Support                                                                                                      |                  |  |  |
| Lens                     |                                                                                                              |                  |  |  |
| Focal Length             | 8mm fixed lens (3.6mm, 6mm,<br>12mm, 16mm optional)                                                          |                  |  |  |
| Mount Type               | M12                                                                                                          |                  |  |  |
| General                  |                                                                                                              |                  |  |  |
| Power Supply             | DC12V <u>+</u> 10%                                                                                           |                  |  |  |
| Power Consumption        | Max. 7.7W                                                                                                    |                  |  |  |
| Working Environment      | -30°C~+60°C/ Less than 95%RH (no condensation)                                                               |                  |  |  |
| Transmission Distance    | Over 500m via 75-3 coaxial cable                                                                             |                  |  |  |
| Ingress Protection       | IP66                                                                                                         |                  |  |  |
| Dimensions               | 200.2mmx89.1mmx80.4mm                                                                                        |                  |  |  |
| Weight                   | 450g                                                                                                         |                  |  |  |