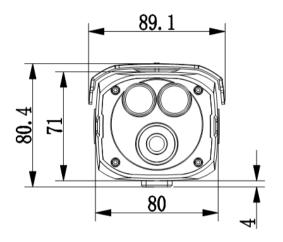

### **Dimensions (mm)**

# **PRODUCT SPECIFICATIONS**

| Electronic Shutter Speed | 4/25s ~ 1 /45,000s                                                                                           | 4/30~ 1/54,000s  |  |  |
|--------------------------|--------------------------------------------------------------------------------------------------------------|------------------|--|--|
| Video Frame Rate         | 1280x720@25 fps;                                                                                             | 1280x720@30 fps; |  |  |
|                          | 1280x720@50 fps;                                                                                             | 1280x720@60 fps; |  |  |
| Synchronization          | Internal                                                                                                     |                  |  |  |
| Min. Illumination        | 0.01Lux@F1.2(0Lux IR LED on)                                                                                 |                  |  |  |
| Video Option             | 1-channel BNC HDCVI high<br>definition video output/CVBS<br>standard definition video output<br>(Can Switch) |                  |  |  |
| Camera Features          |                                                                                                              |                  |  |  |
| Max. IR LEDs Length      | 50m, Smart IR                                                                                                |                  |  |  |
| Day/Night                | Auto(ICR) / Color / B/W                                                                                      |                  |  |  |
| Noise Reduction          | 2D / 3D                                                                                                      |                  |  |  |
| OSD Menu                 | Support                                                                                                      |                  |  |  |
| Lens                     |                                                                                                              |                  |  |  |
| Focal Length             | 8mm fixed lens (3.6mm, 6mm,<br>12mm, 16mm optional)                                                          |                  |  |  |
| Mount Type               | M12                                                                                                          |                  |  |  |
| General                  |                                                                                                              |                  |  |  |
| Power Supply             | DC12V <u>+</u> 10%                                                                                           |                  |  |  |
| Power Consumption        | Max. 7.7W                                                                                                    |                  |  |  |
| Working Environment      | -30°C~+60°C/ Less than 95%RH (no condensation)                                                               |                  |  |  |
| Transmission Distance    | Over 500m via 75-3 coaxial cable                                                                             |                  |  |  |
| Ingress Protection       | IP66                                                                                                         |                  |  |  |
| Dimensions               | 200.2mmx89.1mmx80.4mm                                                                                        |                  |  |  |
| Weight                   | 450g                                                                                                         |                  |  |  |