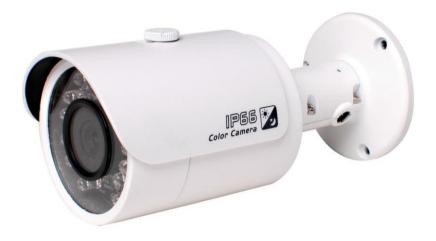

## 1.3 Megapixel 720P Water-Proof IR HDCVI Camera

#### **Features**

- 1/3" 1.3MegapixelCMOS
- 25/30/50/60fps@720P
- High speed, long distance real-time transmission
- HD and standard definition switch.
- OSD Menu, control over coaxial cable
- Day/Night(ICR), AWB, AGC, BLC, 3D-DNR,
- 6mm fixed lens (2.8mm, 3.6mm, 8mm optional)
- Max. IRLEDslength20m, Smart IR
- IP66,DC12V