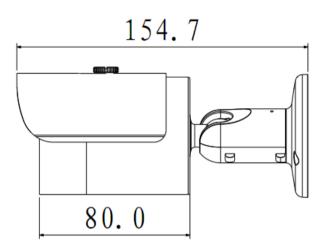

## **PRODUCT SPECIFICATIONS**

| Synchronization        | Internal                                                                                            |  |
|------------------------|-----------------------------------------------------------------------------------------------------|--|
| Min. Illumination      | 0.01 Lux@F1.2(0Lux IR LED on)                                                                       |  |
| Video Output           | 1-Channel BNC HDCVI high definition video output/CVBS standard definition video output (Can Switch) |  |
| Camera Features        |                                                                                                     |  |
| Max. IR LEDs Length    | 20m, Smart IR                                                                                       |  |
| Day/Night              | Auto(ICR)/Color/B/W                                                                                 |  |
| Backlight Compensation | BLC / HLC / DWDR                                                                                    |  |
| Noise Reduction        | 2D                                                                                                  |  |
| OSD Menu               | Support                                                                                             |  |
| Lens                   |                                                                                                     |  |
| Focal Length           | 6mm (2.8mm, 3.6mm, 8mm optional)                                                                    |  |
| Mount Type             | M12                                                                                                 |  |
| General                |                                                                                                     |  |
| Power Supply           | DC12V <u>+</u> 10%                                                                                  |  |
| Power Consumption      | Max 4.2W                                                                                            |  |
| Working Environment    | -30°C~+60°C / Less than 95%RH( no condensation)                                                     |  |
| Transmission Distance  | Over 500m via 75-3 coaxial cable                                                                    |  |
| Ingress Protection     | IP66                                                                                                |  |
| Dimensions             | Φ65mm×154.7mm                                                                                       |  |
| Weight                 | 380g                                                                                                |  |
| Others                 | Default bracket included                                                                            |  |

## Dimensions (mm)