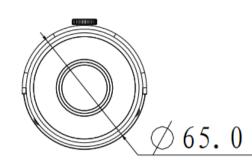

## **PRODUCT SPECIFICATIONS**

| Synchronization        | Internal                                                                                            |  |
|------------------------|-----------------------------------------------------------------------------------------------------|--|
| Min. Illumination      | 0.01 Lux@F1.2(0Lux IR LED on)                                                                       |  |
| Video Output           | 1-Channel BNC HDCVI high definition video output/CVBS standard definition video output (Can Switch) |  |
| Camera Features        |                                                                                                     |  |
| Max. IR LEDs Length    | 20m, Smart IR                                                                                       |  |
| Day/Night              | Auto(ICR)/Color/B/W                                                                                 |  |
| Backlight Compensation | BLC / HLC / DWDR                                                                                    |  |
| Noise Reduction        | 2D                                                                                                  |  |
| OSD Menu               | Support                                                                                             |  |
| Lens                   |                                                                                                     |  |
| Focal Length           | 6mm (2.8mm, 3.6mm, 8mm optional)                                                                    |  |
| Mount Type             | M12                                                                                                 |  |
| General                |                                                                                                     |  |
| Power Supply           | DC12V <u>+</u> 10%                                                                                  |  |
| Power Consumption      | Max 4.2W                                                                                            |  |
| Working Environment    | -30°C~+60°C / Less than 95%RH( no condensation)                                                     |  |
| Transmission Distance  | Over 500m via 75-3 coaxial cable                                                                    |  |
| Ingress Protection     | IP66                                                                                                |  |
| Dimensions             | Φ65mm×154.7mm                                                                                       |  |
| Weight                 | 380g                                                                                                |  |
| Others                 | Default bracket included                                                                            |  |

## Dimensions (mm)