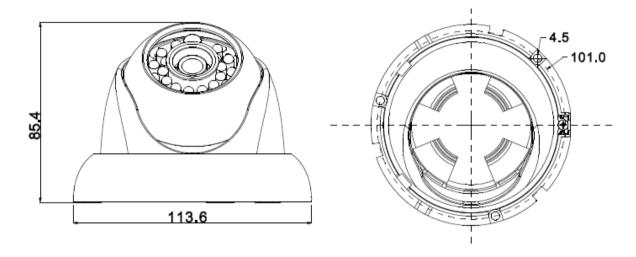

### **Dimensions (mm)**

## PRODUCT SPECIFICATIONS

| Image Sensor             | 1/3" 1.3Megapixel CMOS                                                                              |                |  |  |
|--------------------------|-----------------------------------------------------------------------------------------------------|----------------|--|--|
| Effective Pixels         | 1280(H)x960(V)                                                                                      |                |  |  |
| Electronic Shutter Speed | 4/25s ~ 1/45,000s                                                                                   | 4/30~1/54,000s |  |  |
| Synchronization          | Internal                                                                                            |                |  |  |
| Min. Illumination        | 0.01 Lux@F1.2(0Lux IR LED on)                                                                       |                |  |  |
| Video Output             | 1-Channel BNC HDCVI high definition video output/CVBS standard definition video output (Can Switch) |                |  |  |
| Camera Features          |                                                                                                     |                |  |  |
| Max. IR LEDs Length      | 20m, Smart IR                                                                                       |                |  |  |
| Day/Night                | Auto(ICR)/Color/B/W                                                                                 |                |  |  |
| Noise Reduction          | 3D/2D                                                                                               |                |  |  |
| OSD Menu                 | Support                                                                                             |                |  |  |
| Lens                     |                                                                                                     |                |  |  |
| Focal Length             | 3.6mm (2.8mm, 6mm 8mm optional)                                                                     |                |  |  |
| Mount Type               | M12                                                                                                 |                |  |  |
| General                  |                                                                                                     |                |  |  |
| Power Supply             | DC12V <u>+</u> 10%                                                                                  |                |  |  |
| Power Consumption        | Max 3.5W                                                                                            |                |  |  |
| Working Environment      | -30°C~+60°C / Less than 95%RH( no condensation)                                                     |                |  |  |
| Transmission Distance    | Over 500m via 75-3 coaxial cable                                                                    |                |  |  |
| Ingress Protection       | IP66                                                                                                |                |  |  |
| Dimensions               | Ф113.6mm×85.4mm                                                                                     |                |  |  |
| Weight                   | 300g                                                                                                |                |  |  |
|                          |                                                                                                     |                |  |  |