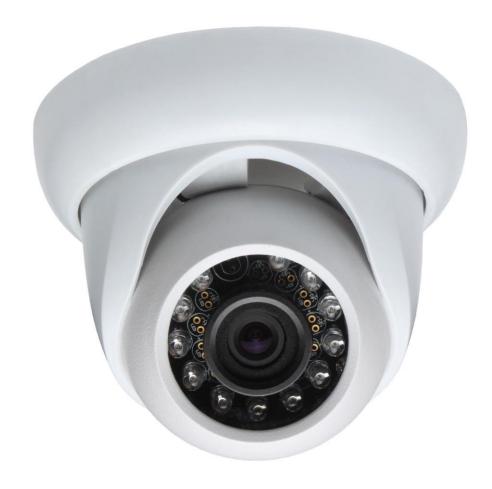

#### **HAC-HDW1100S**

#### 1Megapixel 720P Cost-effective IR HDCVI Mini Dome Camera

#### **Features**

- 1/2.9" 1Megapixel CMOS
- 25/30fps@720P
- High speed, long distance real-time transmission
- Day/Night(ICR), AWB, AGC, BLC
- 3.6mm fixed lens (2.8mm, 6mm, 8mm optional)
- Max. IR LEDs length 20m, Smart IR
- DC12V