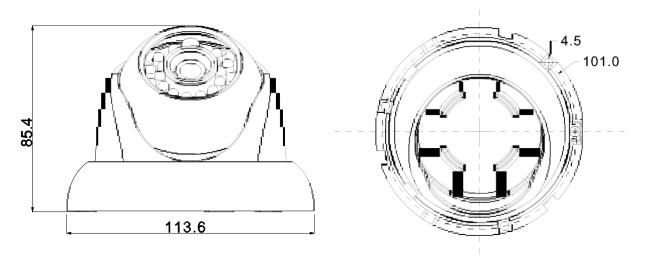

|                  |
| General               |                                                  |                  |
| Power Supply          | DC12V±10%                                        |                  |
| Power Consumption     | Max 2.5W                                         |                  |
| Working Environment   | -30°C~+60°C / Less than 95%RH (no condensation)  |                  |
| Transmission Distance | Over 500m via 75-3 coaxial cable                 |                  |
| Dimensions            | Ф113.6mm × 85.4mm                                |                  |
| Weight                | 200g                                             |                  |

# **Product Specifications**

## HAC-HDW1100S

#### **Dimensions (mm)**



#### **Accessories (optional)**