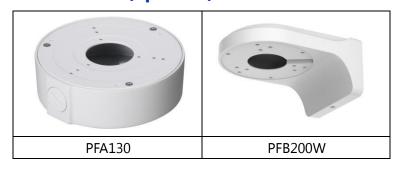

|
| General               |                                                  |                  |
| Power Supply          | DC12V±10%                                        |                  |
| Power Consumption     | Max 2.5W                                         |                  |
| Working Environment   | -30°C~+60°C / Less than 95%RH (no condensation)  |                  |
| Transmission Distance | Over 500m via 75-3 coaxial cable                 |                  |
| Dimensions            | Ф113.6mm × 85.4mm                                |                  |
| Weight                | 200g                                             |                  |

# **Product Specifications**

## HAC-HDW1100S

#### **Dimensions (mm)**



#### **Accessories (optional)**